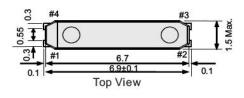

#### **Features**

- . Size: 7x1.5x1.4mm
- . Automatic mounting and reflow soldering
- . High reliable environmental performance

| lectrical Specifications    |                        |  |  |
|-----------------------------|------------------------|--|--|
| Item / Type                 |                        |  |  |
| Frequency Range             | 32.768 kHz             |  |  |
| Load capactiance            | 12.5pF                 |  |  |
| Drive level                 | 1.0µW Max.             |  |  |
| Frequency tolerance         | ±20ppm, or specify     |  |  |
| Turnover Temperature        | ±25°C±5°C              |  |  |
| Parabolic Coefficient       | (-0.035±0.005)*10*/°C2 |  |  |
| Operating temperature range | -20~+70°C, ±40~+85°C   |  |  |
| Storage temperature range   | ±55~+125°C             |  |  |
| Aging (at 25°C)             | ±3ppm at first year    |  |  |
| Shunting capacitance        | 0.8pF Typ.             |  |  |

#### **Dimensions**

Suggesed Layout