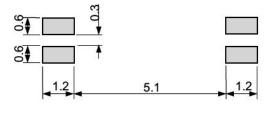

|             |           |  |
| and the second s | 20.7601-11- | CE KO May |  |

#### **Dimensions**













Suggesed Layout