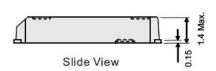

|             |           |  |
| and the second s | 20.7601-11- | CE KO May |  |

#### **Dimensions**













Suggesed Layout