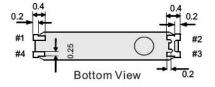

|             |           |  |
| and the second s | 20.7601-11- | CE KO May |  |

#### **Dimensions**













Suggesed Layout